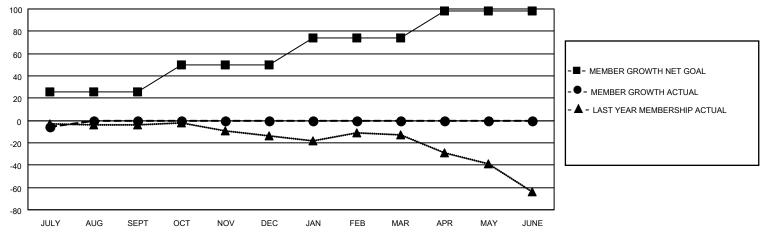

#### GOALS AND ACTUAL MEMBERS CUMULATIVE

| DROPPED CLUBS: 0 |   | 2 CLUBS OF 38 ADDED 1 OR<br>MORE NEW MEMBERS | GENDER DISTRIBUTION                 |                |  |
|------------------|---|----------------------------------------------|-------------------------------------|----------------|--|
|                  |   | MORE NEW MEMBERS                             | MALE                                | 1,031 (78.64%) |  |
|                  |   |                                              | FEMALE                              | 280 (21.36%)   |  |
| DROPPED MEMBERS  |   |                                              | NON BINARY                          | 0 (0.00%)      |  |
|                  |   |                                              | PREFER NOT TO ANSWER                | 0 (0.00%)      |  |
| DECEASED         | 1 |                                              |                                     |                |  |
| CLUB CANCELLED   | 0 | CLICK HERE FOR CUMULATIVE                    | TOTAL FAMILY UNIT MEMBERS 199       |                |  |
| OTHER            | 7 | MEMBERSHIP DATA                              |                                     |                |  |
| TOTAL            | 8 |                                              | FAMILY MEMBERS PAYING HALF DUES 101 |                |  |
|                  |   |                                              |                                     |                |  |

## District 27 A2

| Clubs                 |               |           |               | Members               |                        |                         |                                                    |
|-----------------------|---------------|-----------|---------------|-----------------------|------------------------|-------------------------|----------------------------------------------------|
| RESULTS FOR 2022-2023 |               |           |               | RESULTS FOR 2022-2023 |                        |                         |                                                    |
| QUARTER               | NEW CLUB GOAL | NEW CLUBS | DROPPED CLUBS | QUARTER MEME          | BER GROWTH NET<br>GOAL | MEMBER GROWTH<br>ACTUAL | DROPPED<br>MEMBERS ACTUAL<br>(including transfers) |
| JULY/AUG/SEPT         | 0             | 0         | 0             | JULY/AUG/SEPT         | 26                     | 5                       | 8                                                  |
| OCT/NOV/DEC           | 0             | 0         | 0             | OCT/NOV/DEC           | 24                     | 0                       | 0                                                  |
| JAN/FEB/MAR           | 0             | 0         | 0             | JAN/FEB/MAR           | 24                     | 0                       | 0                                                  |
| APR/MAY/JUNE          | 0             | 0         | 0             | APR/MAY/JUNE          | 24                     | 0                       | 0                                                  |